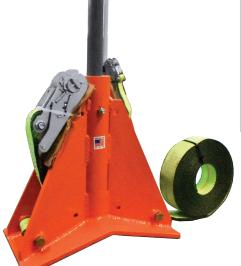

## TRANSMISSION POLE CANT HOOK

The DDIN Transmission Pole Cant Hook with 30' Nylon Strap comes equipped with a 1-1/2" diameter fiberglass or aluminum handle. The steele head and rubber textured "V" face offer a superior grip that is designed to minimize any slippage while operating. The Transmission Pole Cant Hook provides linemen with extra torque and easy feel needed to get the job done efficiently and effectively.

- Lightweight aluminum\* or fiberglass handle
- · Steele head
- Textured rubber V-face to minimize slip
- Equipped with 30' nylon strap

\*Handle colors may vary

| PART #        | HANDLE MATERIAL        | HANDLE DIAMETER | LENGTH | WEIGHT   |
|---------------|------------------------|-----------------|--------|----------|
| DNTPCH        | Aluminum               | 1-1/4"          | 75"    | 30 lbs.  |
| DNTPCH-F      | Fiberglass             | 1-1/4"          | 75"    | 25 lbs.  |
| DNTPCH-145-RP | Aluminum Handle Only   | 1-1/4"          | 72"    | 9.5 lbs. |
| DNTPCH-210-RP | Fiberglass Handle Only | 1-1/4"          | 72"    | 6.1 lbs. |