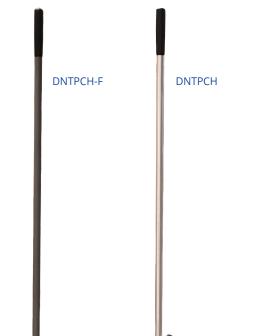

- Lightweight aluminum\* or fiberglass handle
- · Steele head
- Textured rubber V-face to minimize slip
- Equipped with 30' nylon strap

\*Handle colors may vary

| PART #        | HANDLE MATERIAL        | HANDLE DIAMETER | LENGTH | WEIGHT   |
|---------------|------------------------|-----------------|--------|----------|
| DNTPCH        | Aluminum               | 1-1/4"          | 75"    | 30 lbs.  |
| DNTPCH-F      | Fiberglass             | 1-1/4"          | 75"    | 25 lbs.  |
| DNTPCH-145-RP | Aluminum Handle Only   | 1-1/4"          | 72"    | 9.5 lbs. |
| DNTPCH-210-RP | Fiberglass Handle Only | 1-1/4"          | 72"    | 6.1 lbs. |