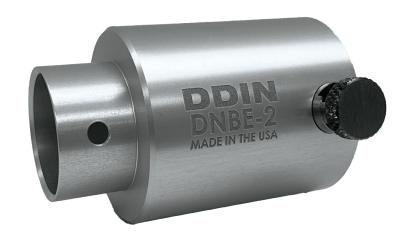

## **BUSHING EXTENSION**

The DDIN Bushing Extension attaches to the Milwaukee M18 Cable Stripper (MI2935-20) and adds an additional 2" of potential cable stripping length. The Bushing Extension features a spring loaded lock pin for simple and quick attachment and removal of bushings, and it fits all standard cable stripper bushings.

Shown in use with MI2935-21

| PART # | EXTENSION LENGTH | ACCEPTED BUSHINGS                    | WEIGHT    |
|--------|------------------|--------------------------------------|-----------|
| DNBE-2 | 2 in.            | All Standard Cable Stripper Bushings | 0.31 lbs. |