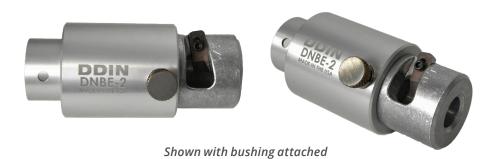

## **BUSHING EXTENSION**

The DDIN Bushing Extension attaches to the Milwaukee M18 Cable Stripper (MI2935-20) and adds an additional 2" of potential cable stripping length. The Bushing Extension features a spring loaded lock pin for simple and quick attachment and removal of bushings, and it fits all standard cable stripper bushings.

Shown in use with MI2935-21

| PART # | EXTENSION LENGTH | ACCEPTED BUSHINGS                    | WEIGHT    |
|--------|------------------|--------------------------------------|-----------|
| DNBE-2 | 2 in.            | All Standard Cable Stripper Bushings | 0.31 lbs. |