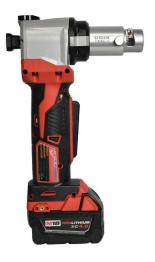

## **BUSHING EXTENSION**

The DDIN Bushing Extension attaches to the Milwaukee M18 Cable Stripper (MI2935-20) and adds an additional 2" of potential cable stripping length. The Bushing Extension features a spring loaded lock pin for simple and quick attachment and removal of bushings, and it fits all standard cable stripper bushings.

Shown in use with MI2935-21

| PART # | EXTENSION LENGTH | ACCEPTED BUSHINGS                    | WEIGHT    |
|--------|------------------|--------------------------------------|-----------|
| DNBE-2 | 2 in.            | All Standard Cable Stripper Bushings | 0.31 lbs. |