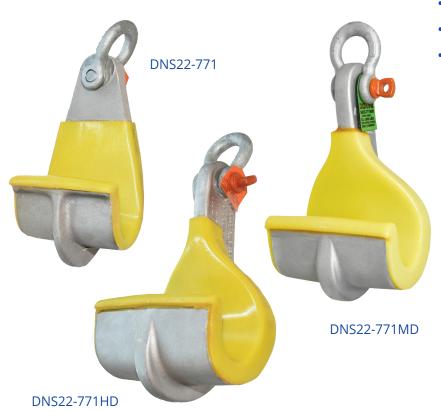

## **CLIPPING HOOKS**

## **STANDARD, MEDIUM-DUTY & HEAVY-DUTY**

These hooks are serialized and labeled with a durable nylon-reinforced tag for easy identification. DDIN Clipping Hooks are cast from high-strength aluminum alloy. Ideal for large diameter conductor and T2® and VR2® wires, the unique design of the Medium-Duty and Heavy-Duty Clipping Hooks create a more in-line conductor lift.

- Tamper-resistant galvanized shackle
- Durable urethane lining
- Safety Factor: 5:1

| PART #      | DESCRIPTION | Α     | В     | C      | WLL         | WEIGHT    |
|-------------|-------------|-------|-------|--------|-------------|-----------|
| DNS22-771   | Standard    | 14.5" | 6.25" | 1.762" | 6,500 lbs.  | 7.8 lbs.  |
| DNS22-771MD | Medium-Duty | 16"   | 7"    | 2.5"   | 8,000 lbs.  | 11.7 lbs. |
| DNS22-771HD | Heavy-Duty  | 17"   | 8"    | 3"     | 12,000 lbs. | 19.5 lbs. |