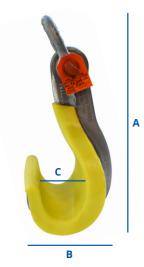

- Tamper-resistant galvanized shackle
- Durable urethane lining
- Safety Factor: 5:1

| PART #      | DESCRIPTION | Α     | В     | C      | WLL         | WEIGHT    |
|-------------|-------------|-------|-------|--------|-------------|-----------|
| DNS22-771   | Standard    | 14.5" | 6.25" | 1.762" | 6,500 lbs.  | 7.8 lbs.  |
| DNS22-771MD | Medium-Duty | 16"   | 7"    | 2.5"   | 8,000 lbs.  | 11.7 lbs. |
| DNS22-771HD | Heavy-Duty  | 17"   | 8"    | 3"     | 12,000 lbs. | 19.5 lbs. |