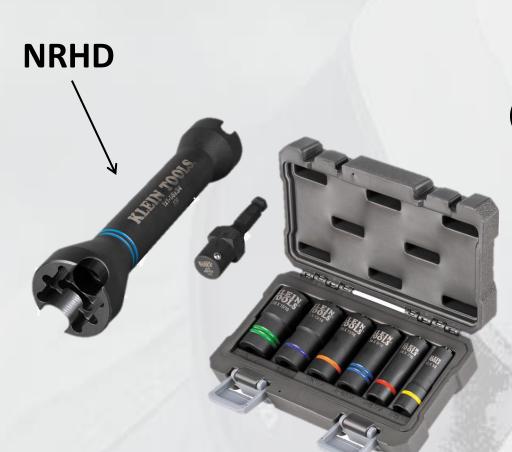

# NEW! - Slotted Socket Sets

Part#: 660KIT2

NRHD4

66090 – Slotted 12 Pt. Set (6 PC multi-sockets) (2 Slotted Sockets) (SM/LG)

### NRHD4 (Slotted)

- 6 in 1 Impact Socket
- 7/16" hex adapter
- Small and Large Alignment Slots