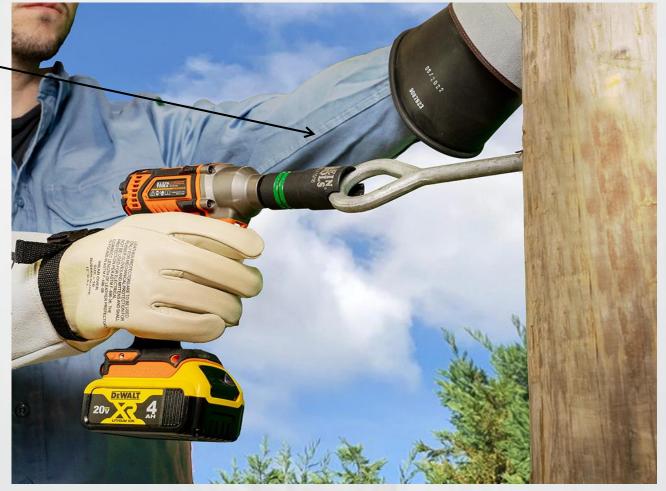

### 66090 (12 pt. Slotted Set)

- 2 slotted sockets to tighten and loosen most pole hardware (Small and Large)
- 6 PC 12PT. Multi-Socket set 2 Slotted
  Sockets Included

Tighten and loosen most hardware on poles

### 66090 (12 pt. Slotted Set)

- 2 slotted sockets to tighten and loosen most pole hardware (Small and Large)
- 6 PC 12PT. Multi-Socket set 2 Slotted
  Sockets Included

# Tighten and loosen most hardware on poles