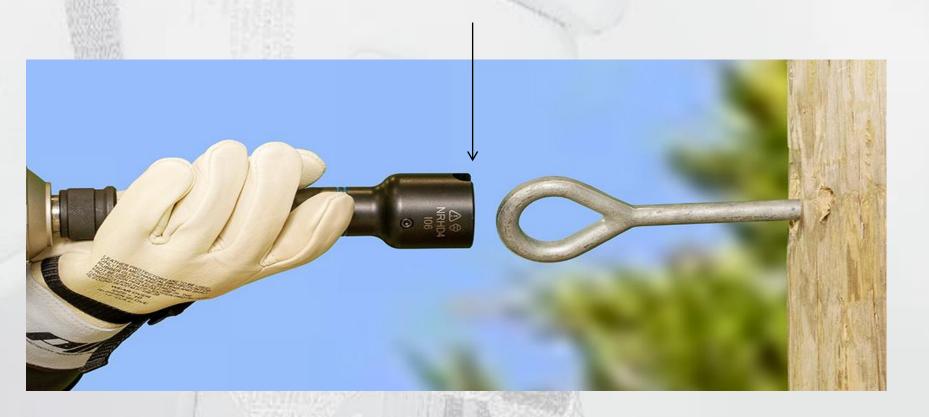

### NRHD4 (Slotted)

- 6 in 1 Impact Socket
- 7/16" hex adapter
- Small and Large Alignment Slots

# Tighten and loosen most hardware on poles