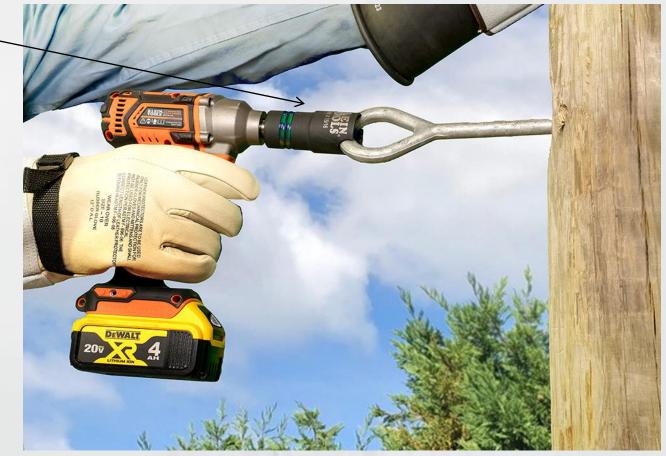

#### **NRHD** (Slotted)

- 5 in 1 Impact Socket
- Small and Large Alignment Slots
- 7/16" hex adapter

### 66090 (12 pt. Slotted Set)

- 2 slotted sockets to tighten and loosen most pole hardware (Small and Large)
- 6 PC 12PT. Multi-Socket set 2 Slotted
  Sockets Included

Tighten and loosen most hardware on poles

### NRHD4 (Slotted)

- 6 in 1 Impact Socket
- 7/16" hex adapter
- Small and Large Alignment Slots

### 66090 (12 pt. Slotted Set)

- 2 slotted sockets to tighten and loosen most pole hardware (Small and Large)
- 6 PC 12PT. Multi-Socket set 2 Slotted
  Sockets Included

# Tighten and loosen most hardware on poles