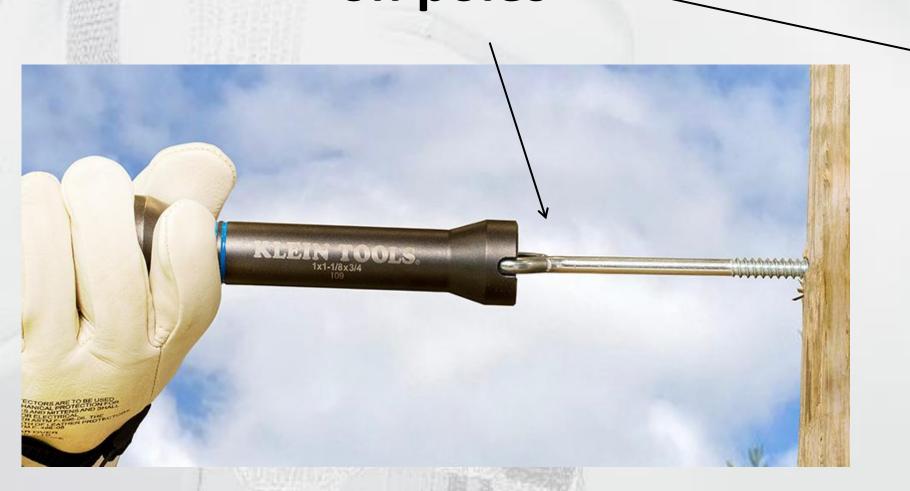

#### **NRHD** (Slotted)

- 5 in 1 Impact Socket
- Small and Large Alignment Slots
- 7/16" hex adapter

### NRHD4 (Slotted)

- 6 in 1 Impact Socket
- 7/16" hex adapter
- Small and Large Alignment Slots