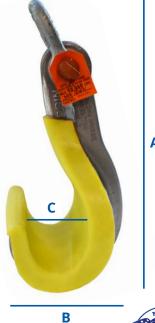

Durable urethane lining

| PART #      | A     | В    | C      | WLL         | WEIGHT    |
|-------------|-------|------|--------|-------------|-----------|
| DNS22-771   | 14.5" | 5.5" | 1.762" | 6,500 lbs.  | 7.8 lbs.  |
| DNS22-771HD | 17"   | 8"   | 3"     | 12,000 lbs. | 19.5 lbs. |