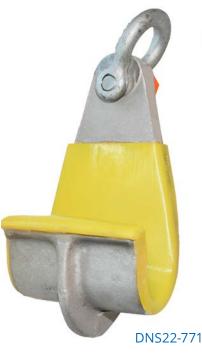

## **STANDARD & HEAVY DUTY**

These hooks are serialized and labeled with a durable nylon-reinforced tag for easy identification. Both hooks are cast from high-strength aluminum alloy. Ideal for large diameter conductor and T2® and VR2® wires, the unique design of the DDIN Heavy-Duty Clipping Hook creates a more inline conductor lift.

Durable urethane lining

| PART #      | A     | В    | C      | WLL         | WEIGHT    |
|-------------|-------|------|--------|-------------|-----------|
| DNS22-771   | 14.5" | 5.5" | 1.762" | 6,500 lbs.  | 7.8 lbs.  |
| DNS22-771HD | 17"   | 8"   | 3"     | 12,000 lbs. | 19.5 lbs. |