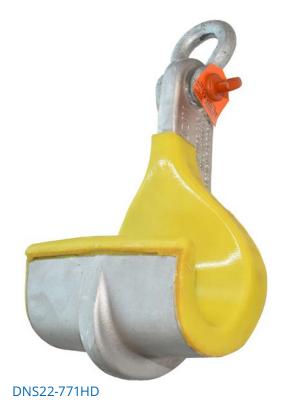

## **STANDARD & HEAVY DUTY**

These hooks are serialized and labeled with a durable nylon-reinforced tag for easy identification. Both hooks are cast from high-strength aluminum alloy. Ideal for large diameter conductor and T2® and VR2® wires, the unique design of the DDIN Heavy-Duty Clipping Hook creates a more inline conductor lift.

Durable urethane lining

| PART #      | A     | В    | C      | WLL         | WEIGHT    |
|-------------|-------|------|--------|-------------|-----------|
| DNS22-771   | 14.5" | 5.5" | 1.762" | 6,500 lbs.  | 7.8 lbs.  |
| DNS22-771HD | 17"   | 8"   | 3"     | 12,000 lbs. | 19.5 lbs. |