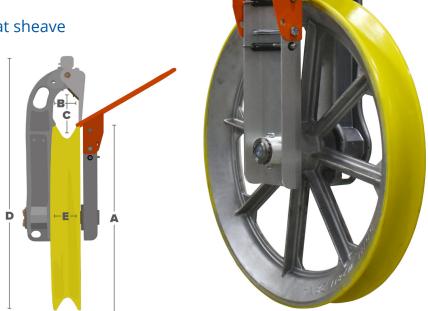

## WIDE **HELICOPTER BLOCK**

Designed to improve the installation of T2® and VR2® conductors

Wider version of the Standard Helicopter Stringing Block

"V-Groove" urethane-lined, wide-throat sheave

Constructed of aluminum alloy, lightweight and durable

Anti-friction bearings packed with synthetic aviation grease

| PART #    | A   | В      | C       | D       | E      | WLL         | WEIGHT    |
|-----------|-----|--------|---------|---------|--------|-------------|-----------|
| DNSBW16UH | 16" | 4"     | 5-3/4"  | 26-3/4" | 3-1/4" | 12,000 lbs. | 54 lbs.   |
| DNSBW22UH | 22" | 3-3/4" | 7-1/2"  | 32-1/2" | 3"     | 12,000 lbs. | 71.5 lbs. |
| DNSBW28UH | 28" | 4"     | 7-1/2"  | 39"     | 3-1/4" | 12,000 lbs. | 78 lbs.   |
| DNSBW36UH | 36" | 5-3/8" | 10-1/2" | 49-1/4" | 3-5/8" | 12,000 lbs. | 158 lbs.  |
| DNSBW42UH | 42" | 5-3/8" | 10-3/4" | 55"     | 4"     | 12,000 lbs. | 192 lbs.  |