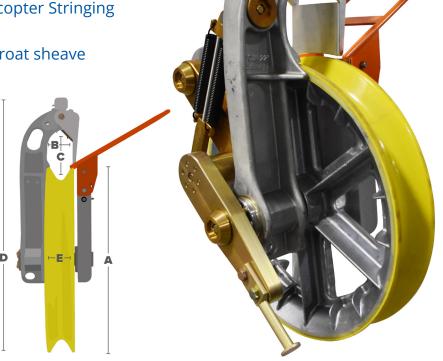

## GROUNDED WIDE HELICOPTER BLOCK

- Designed to improve the installation of T2<sup>®</sup> and VR2<sup>®</sup> conductors
- Wider version of the Standard Helicopter Stringing Block
- "V-Groove" urethane-lined, wide-throat sheave
- Gold Standard grounding attachment mounted to the frame
- Constructed of aluminum alloy, lightweight and durable
- Anti-friction bearings packed with synthetic aviation grease
- Innovative Contact Roller
- NOTE: Grounding arm is factory installed only

| PART #      | A   | В      | C      | D       | E      | WLL         | WEIGHT   |
|-------------|-----|--------|--------|---------|--------|-------------|----------|
| DNSBW16UH-G | 16" | 4"     | 5-3/4" | 26-3/4" | 3-1/4" | 12,000 lbs. | 78 lbs.  |
| DNSBW22UH-G | 22" | 3-3/4" | 7-1/2" | 32-1/2" | 3"     | 12,000 lbs. | 92 lbs.  |
| DNSBW28UH-G | 28" | 4"     | 7-1/2" | 39"     | 3-1/4" | 12,000 lbs. | 102 lbs. |