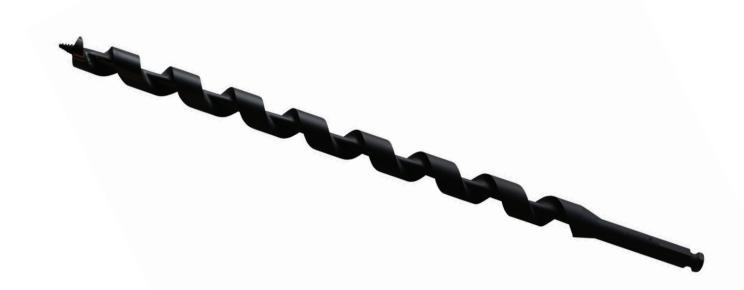

## PTFE COATED IMPACT BITS

DDIN's PTFE-coated impact bits are manufactured to be the toughest in the industry, and designed for optimal performance to help linemen get the job done. The PTFE coating ensures smoother drilling, reducing friction and heat, which extends the battery life of your impact driver. They also promote easier removal of the bit from the pole. These auger bits are built to outlast the competition.

| PART #   | HEX SHANK | OVERALL LENGTH | TWIST | DIAMETER |
|----------|-----------|----------------|-------|----------|
| DNTB1811 | 7/16"     | 18"            | 15"   | 11/16"   |
| DNTB1813 | 7/16"     | 18"            | 15"   | 13/16"   |
| DNTB1815 | 7/16"     | 18"            | 15"   | 9/16"    |