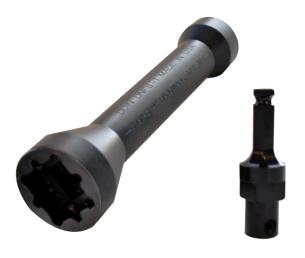

## **DNFS-1 Flip Socket**

- 4-way deep socket has openings on both ends
- One end accepts 3/4" square nuts (3/8" bolts) and 13/16" square nuts (1/2" bolts)
- The other end accepts 1" square nuts (5/8" bolts) and 1-1/8" square nuts (3/4" bolts)
- 7/16" hex to 3/4" square adapter included

| PART # | DESCRIPTION                | LENGTH |
|--------|----------------------------|--------|
| DNFS-1 | Flip Socket with Adapter   | 7-3/4" |
| DNIA-1 | Replacement DNFS-1 Adapter | 3-1/8" |
| DNFS-2 | Flip Socket with Adapter   | 8-5/8" |
| DNIA-2 | Replacement DNFS-2 Adapter | 3-1/4" |