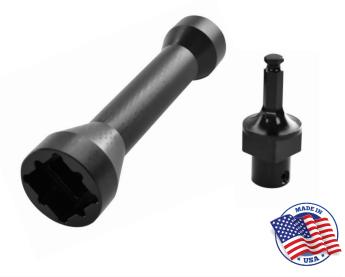

## **DNFS-2 Flip Socket**

- 3-way socket similar to the DNFS-1, but larger
- One end accepts 1-1/8" square nuts (3/4" bolts)
- The other end accepts 1-5/16" square nuts (7/8" bolts) and 1-1/2" square nuts (1" bolts)
- 7/16" hex to 1" square adapter included

| PART # | DESCRIPTION                | LENGTH |
|--------|----------------------------|--------|
| DNFS-1 | Flip Socket with Adapter   | 7-3/4" |
| DNIA-1 | Replacement DNFS-1 Adapter | 3-1/8" |
| DNFS-2 | Flip Socket with Adapter   | 8-5/8" |
| DNIA-2 | Replacement DNFS-2 Adapter | 3-1/4" |