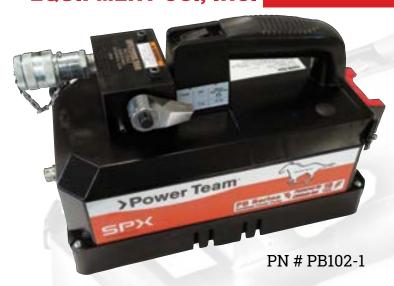

## HYDRAULIC PUMP

The new Power Team PB Series Cordless Hydraulic Pump meets the mark with increased portability, longer run-time, more valve selections and remote "plug and play" control options. The PB Series pumps meet a wide array of high-pressure tool applications where portability and freedom of cordless power is needed.

2-Way Auto Dump means increased productivity and run time. The Flapper handle in the "Hold" position will allow the pump to advance and maintain pressure after motor is shut off.

## **VALUE DELIVERED:**

- 10,000 PSI, .45 gallons oil capacity provides ample power to effectively operate a 60 and 100 ton press.
- Cordless, high powered 18 VDC Lithium-ion 9.0Ah battery pack offers exceptional run-time.
- Lightweight, only ~24 pounds, making those tight constraint, remote applications stress-free.