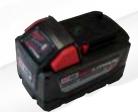

## **I** KIT INCLUDES **I**

18 VCD Li-ion Milwaukee Battery Charger

One 18 V Milwaukee Li-ion Battery 9.0 AH

## **VALUE DELIVERED:**

- 10,000 PSI, .45 gallons oil capacity provides ample power to effectively operate a 60 and 100 ton press.
- Cordless, high powered 18 VDC Lithium-ion 9.0Ah battery pack offers exceptional run-time.
- Lightweight, only ~24 pounds, making those tight constraint, remote applications stress-free.