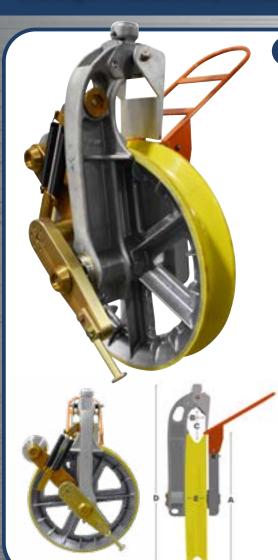

## **GROUNDED HELICOPTER BLOCKS**

DDIN Grounded Helicopter Blocks combine the same quality features of both the standard grounded block and standard helicopter block. The unique "Snap Lock" fold away helicopter arm eliminates the need for removing pins to deploy or retract the fly arm, making the DDIN Grounded Helicopter Block ideal for stringing multiple sizes of single overhead conductors where the pilot line will be flown in. These blocks are assembled with a groundbreaking new Gold Standard Grounding Arm mounted directly to the axle.

## GOLD STANDARD GROUNDING ARM FEATURES

- GOLD STANDARD, patent pending
- Unique industry-leading design
- Heavy-duty, corrosion resistant
- Constructed of 100% precision machined aircraft-grade aluminum
- Iridate coating to improve conductivity
- Limited arm travel to prevent over-extension
- Dual-axle sealed bearings
- Dual-spring design
- 100% zinc dichromate plated high-strength hardware
- Tamper resistant

## **BLOCK FEATURES**

- Smooth and consistent operation
- GOLD Standard grounding arm mounted directly to the axle (see features)
- 4 1/2" x 3/4" Ground stud accepts virtually any ground clamp
- Dual heavy-duty springs keeps the roller in constant contact with the conductor
- "Snap Lock" fold away helicopter arm
- Spring-loaded side gate
- Shielded bearings lubricated with synthetic aviation grease
- Innovative Contact Roller
- Innovative Anchor Point

| PART #      | A   | В      | C      | D       | E      | WLL         | WEIGHT   |
|-------------|-----|--------|--------|---------|--------|-------------|----------|
| STANDARD    |     |        |        |         |        |             |          |
| DNSB22UH-G  | 22" | 3-3/8" | 7-1/2" | 32-1/2" | 2"     | 12,000 lbs. | 82 lbs.  |
| DNSB28UH-G  | 28" | 3-1/2" | 7-1/2" | 30"     | 2-1/8" | 12,000 lbs. | 94 lbs.  |
| WIDE        |     |        |        |         |        |             |          |
| DNSBW22UH-G | 22" | 3-3/4" | 7-1/2" | 32-1/2" | 3-1/4" | 12,000 lbs. | 92 lbs.  |
| DNSBW28UH-G | 28" | 4"     | 7-1/2" | 39"     | 3-1/4" | 12,000 lbs. | 102 lbs. |