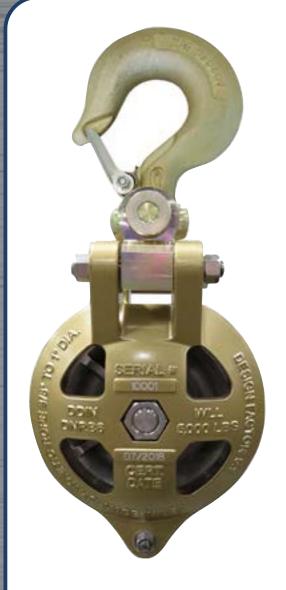

## **RIGGING BLOCK**

## THE GOLD STANDARD

The DDIN DNRB-6 sets a new standard for Rigging Blocks. This block's double-raced bearings and precision machined parts reduces side-to-side play and with a Working Load Limit of 5,000 lbs (at a 5:1 design factor) this block is ASME B30 Compliant. Each block is proof tested and serialized for traceability. Once you use this block you won't want to use any other.

For more information or to buy the DNRB-6 scan the QR code:

| PART # | SHEAVE | ROPE CAPACITY | WLL       | WEIGHT  |
|--------|--------|---------------|-----------|---------|
| DNRB-6 | 6"     | 5/8"          | 1000 lbs. | 15 lbs. |