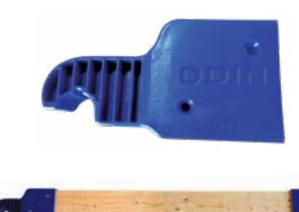

## PLASTIC END CAP HOOK

Sometimes when you create your own solution to a problem the solution is so good you just have to share it, that's how we created the DN2X4PECH Plastic End Cap Hook. We were taking a lot of time to cut notches into 2x4s to store hot arms in our DNS-10 and DNS-11 baskets. That's when we came up with the idea for the DN2X4PECH. By screwing this cap on the end of a standard 2x4 we had a support arm to neatly store the hot arms in our baskets. You can buy the hooks separately or buy the entire assembly for one low price.

| PART #       | DESCRIPTION | SIZE   | WEIGHT  |
|--------------|-------------|--------|---------|
| DN2X4PECH    | Hook Only   | 7 3/4" | .65 lb. |
| DN2X4SUPPORT | Assembly    | 52"    | 4 lbs.  |

ALLMAN EQUIPMENT CO., INC. EMPLOYEE OWNED www.tallmanequipment.com