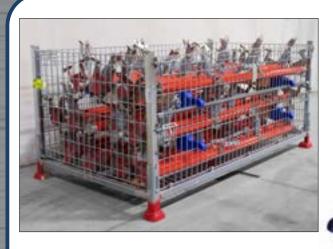

## PLASTIC END CAP HOOK

Sometimes when you create your own solution to a problem the solution is so good you just have to share it, that's how we created the DN2X4PECH Plastic End Cap Hook. We were taking a lot of time to cut notches into 2x4s to store hot arms in our DNS-10 and DNS-11 baskets. That's when we came up with the idea for the DN2X4PECH. By screwing this cap on the end of a standard 2x4 we had a support arm to neatly store the hot arms in our baskets. You can buy the hooks separately or buy the entire assembly for one low price.

NOTE: Four support assemblies are needed for a basket of 25 hot arms. FITS: DNS-10 & DNS-11 Wire Baskets

- Neatly stores hot arms in a DNS10 or DNS11 wire basket
- Screws onto the end of a standard 2x4 (can be cut to desired length)
- Sold separately or assembled to fit DDIN wire baskets
- Four (4) needed for a basket carrying (25) hot arms