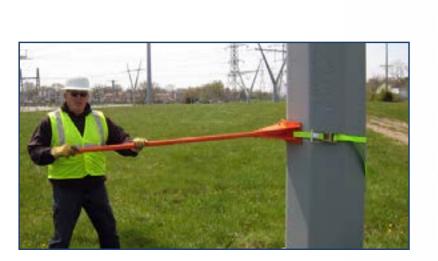

## **TRANSMISSION POLE CANT HOOK**

Our Transmission Pole Cant Hook with 30' Nylon Strap comes equipped with a 1-1/2" diameter handle. The lightweight aluminum head and the rubber textured "V" face offer a superior grip that is designed to minimize any slip while operating. The DNTPCH provides linemen with the extra torque and easy feel needed to get the job done efficiently and effectively.

- Lightweight aluminum head
- Textured rubber V-face to minimize slip
- Equipped with a 30' nylon strap

| PART #   | HANDLE                     | LENGTH | WEIGHT  |
|----------|----------------------------|--------|---------|
| DNTPCH   | Steel 1-1/2" diameter      | 75"    | 40 lbs. |
| DNTPCH-F | Fiberglass 1-1/2" diameter | 75″    | 25 lbs. |