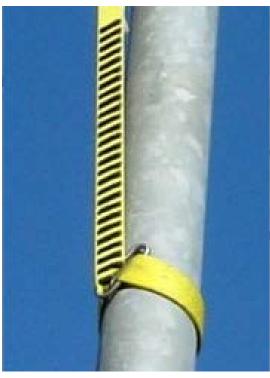

## ALLMAN BOAGRIP RIGGING SLING

When the BoaGrip rigging sling is slipped around a pole and pulled taught, these SuperStick™ grippers are forced onto the pole's surface; more force produces an even tighter grip. And the unique "squeezing" action saves time and manpower, because now crews can simply pick a spot anywhere above the "tipping point", rig the sling, and be ready to lift.