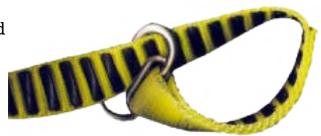

## ALLMAN BOAGRIP RIGGING SLING

When the BoaGrip rigging sling is slipped around a pole and pulled taught, these SuperStick™ grippers are forced onto the pole's surface; more force produces an even tighter grip. And the unique "squeezing" action saves time and manpower, because now crews can simply pick a spot anywhere above the "tipping point", rig the sling, and be ready to lift.