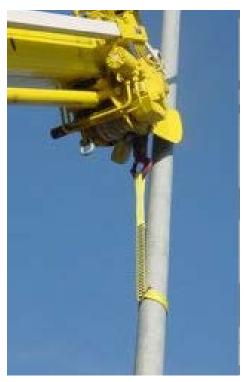

## ALLMAN BOAGRIP RIGGING SLING

When the BoaGrip rigging sling is slipped around a pole and pulled taught, these SuperStick™ grippers are forced onto the pole's surface; more force produces an even tighter grip. And the unique "squeezing" action saves time and manpower, because now crews can simply pick a spot anywhere above the "tipping point", rig the sling, and be ready to lift.